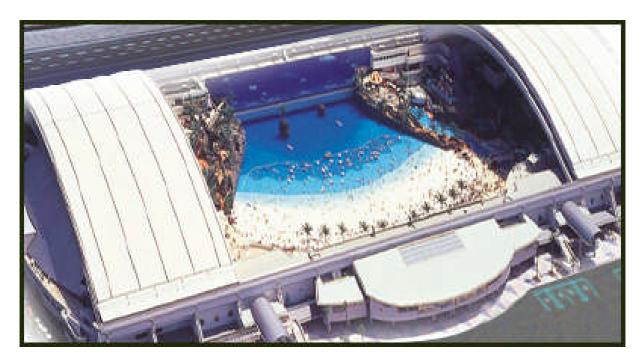

Imagine a salt water beach where the sky is always blue, it's never too hot or cold, the water isn't filled with pollution, and the surf is always perfect - welcome to Aquaterra's Ocean Dome. Visitors to Orlando are increasingly interested in bringing their families and are seeking venues that offer family oriented experiences. Aquaterra's Ocean Dome will give families the opportunity to spend a day at the beach anytime of the year. The massive 250 x 550 Ft. indoor beach and water-park with retractable roof will provide families with a unique experience in keeping with Aquaterra's goal of providing the ultimate Orlando vacation. 50 Luxury Cabana Suites face the Beach for overnight visitors. White sand beaches, rolling waves, pools, water slides, concerts, beach games and restaurants make a day at the Ocean Dome and unforgettable experience at any time of the year. Overlooking the beach the Wave nightclub will be the hottest new nightclub spot in Orlando with its incredible night view of the beach below.

The 1600 room Aquaterra Underwater Resort will be comprised of two towers, each with 572 rooms and a artificial lagoon containing up to 270 underwater suites, a first Worldwide. Each underwater suite will be approximately 500 square feet in size and have a 20-foot wide completely transparent wall that will look out on the underwater expanse of its lagoon. On the edge of the main lagoon, the two matching towers, 25 stories high, will rise from the depths of the lagoon and point skyward.