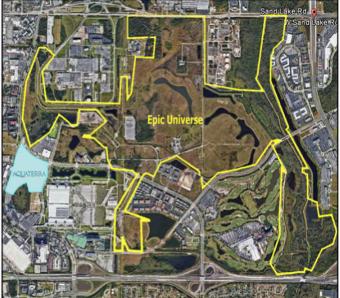

Aquaterra is currently developing a working relationship with Universal Orlando ResortGroup. We have received a "conditional agreement" with the President of Universal Parks and Resorts in which Aquaterra has been invited to join the Universal Orlando Resort Group. The benefits of this relationship would be unlimited as there is now a plan to build Aquaterra next to the Main Entrance of the newest Universal Theme Park "Epic Universe". It is anticipated that there will be an increase of Gross Earnings to the Aquaterra Hotel Development of 30-40% based on this association.

### **Overview**

Aquaterra Orlando Partnership is currently in negotiations to acquire 45 acres of Prime Real Estatein Orlando, Fl. for the purposes of building the Aquaterra/Uinversal Orlando Resort Group development. This location is ideally located literally "down the street" from the Main Entrance of the Epic Universe Theme Park currently under construction.