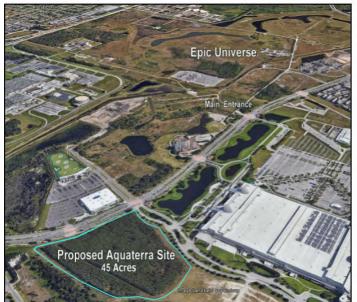

### **Overview**

Aquaterra Orlando Partnership is currently in negotiations to acquire 45 acres of Prime Real Estatein Orlando, Fl. for the purposes of building the Aquaterra/Uinversal Orlando Resort Group development. This location is ideally located literally "down the street" from the Main Entrance of the Epic Universe Theme Park currently under construction.

## The Site Plan (rough draft prior location)