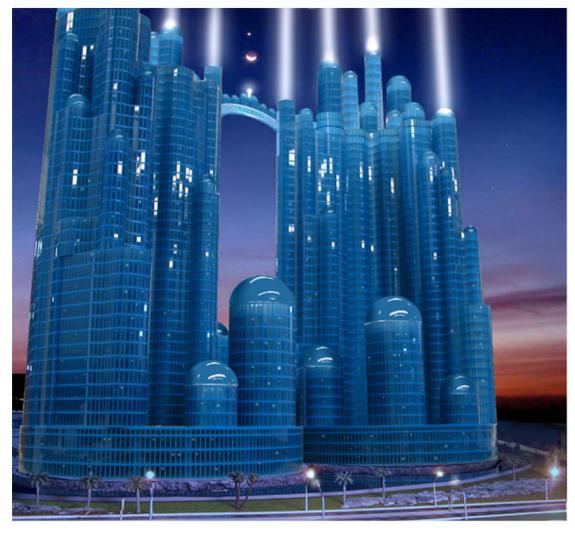

The 1600 room Aquaterra Underwater Resort will be comprised of two towers, each with 572 rooms and a artificial lagoon containing up to 270 underwater suites, a first Worldwide. Each underwater suite will be approximately 500 square feet in size and have a 20-foot wide completely transparent wall that will look out on the underwater expanse of its lagoon. On the edge of the main lagoon, the two matching towers, 25 stories high, will rise from the depths of the lagoon and point skyward.

Aquaterra will boast the only underwater restaurant in the US with transparent walled and roofed underwater dome, attached to the towers by acrylic underwater walkways. Guests will be able to see the underwater reefs and sea life" when they take a tour of the lagoon in Aquaterra's all-acrylic submarine. From the moment one approaches the massive glowing aqua spires, crossing over the bridges to the blue glass entrances through the huge atrium lobby of the hotel, a spectacular futuristic water kingdom will overwhelm the senses. Large pools, fountains, waterfalls, and water sculptures adorn the interior and exterior. Spanning the two towers will be the spacious "bridge" suite for the ultimate in luxury accommodation. In keeping with the Aquaterra theme, moving walkways and elevators all made of clear acrylic will be used to transport guests throughout the towers and underwater facilities.