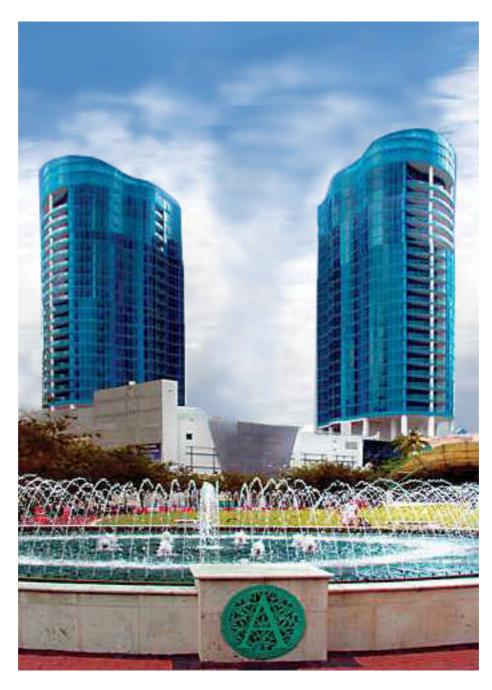

The 1600 room Aquaterra Underwater Resort will be comprised of two towers, each with 572 rooms and a artificial lagoon containing up to 270 underwater suites, a first Worldwide. Each underwater suite will be approximately 500 square feet in size and have a 20-foot wide completely transparent wall that will look out on the underwater expanse of its lagoon. On the edge of the main lagoon, the two matching towers, 25 stories high, will rise from the depths of the lagoon and point skyward.

Aquaterra will boast the only underwater restaurant in the US with transparent walled and roofed underwater dome, attached to the towers by acrylic underwater walkways. Guests will be able to see the underwater reefs and sea life" when they take a tour of the lagoon in Aquaterra's all-acrylic submarine. From the moment one approaches the massive glowing aqua spires, crossing over the bridges to the blue glass entrances through the huge atrium lobby of the hotel, a spectacular futuristic water kingdom will overwhelm the senses. Large pools, fountains, waterfalls, and water sculptures adorn the interior and exterior. Spanning the two towers will be the spacious "bridge" suite for the ultimate in luxury accommodation. In keeping with the Aquaterra theme, moving walkways and elevators all made of clear acrylic will be used to transport guests throughout the towers and underwater facilities.