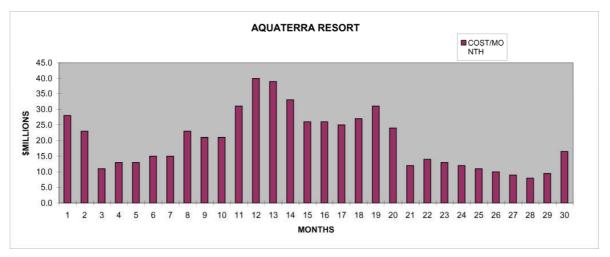

|                  | 10.0           | 557.0          |
| 27           | 6.0               |                       | 3.0          |                |                  | 9.0            | 566.0          |
| 28           | 5.0               |                       | 3.0          |                |                  | 8.0            | 574.0          |
| 29           | 5.0               | 2.0                   | 2.5          |                |                  | 9.5            | 583.5          |
| 30           | 9.0               | 5.0                   | 2.5          |                |                  | 16.5           | 600.0          |
| TOTALS       | 297.0             | 56.0                  | 202.0        | 41.0           | 4.0              | 600.0          |                |



#### **Phase One**

#### **Financial Summarization**

| Budget for Phase One                                               | 600 Million   |
|--------------------------------------------------------------------|---------------|
| Land Cost                                                          | 25 Million    |
| Time to Build                                                      | 36 Months     |
| Phase One Costs all Venues<br>(Aquaterra Hotel, Underwater Suites) | 600 Million   |
| Revenue Earnings Start                                             | 36 Months     |
| Gross Earnings Phase One (Annual)                                  | 160 Million*  |
| Net Earnings Phase One Combined (Annual)                           | 83.4 Million* |
|