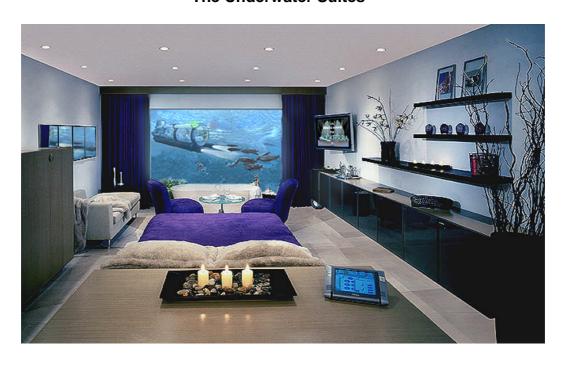

The 1600 room Aquaterra Underwater Resort will be comprised of two towers, each with 572 rooms and a artificial lagoon containing up to 270 underwater suites, a first Worldwide. Each underwater suite will be approximately 500 square feet in size and have a 20-foot wide completely transparent wall that will look out on the underwater expanse of its lagoon. On the edge of the main lagoon, the two matching towers, 25 stories high, will rise from the depths of the lagoon and point skyward.

Aquaterra will boast the only underwater restaurant in the US with transparent walled and roofed underwater dome, attached to the towers by acrylic underwater walkways. Guests will be able to see the underwater reefs and sea life" when they take a tour of the lagoon in Aquaterra's all-acrylic submarine. From the moment one approaches the massive glowing aqua spires, crossing over the bridges to the blue glass entrances through the huge atrium lobby of the hotel, a spectacular futuristic water kingdom will overwhelm the senses. Large pools, fountains, waterfalls, and water sculptures adorn the interior and exterior. Spanning the two towers will be the spacious "bridge" suite for the ultimate in luxury accommodation. In keeping with the Aquaterra theme, moving walkways and elevators all made of clear acrylic will be used to transport guests throughout the towers and underwater facilities.