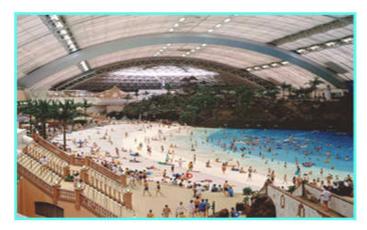

Imagine a salt water beach where the sky is always blue, it's never too hot or cold, the water isn't filled with pollution, and the surf is always perfect - welcome to Aquaterra's Ocean Dome. Visitors to Orlando are increasingly interested in bringing their families and are seeking venues that offer family oriented experiences. Aquaterra's Ocean Dome will give families the opportunity to spend a day at the beach anytime of the year. The massive 250 x 550 Ft. indoor beach and water-park with retractable roof will provide families with a unique experience in keeping with Aquaterra's goal of providing the ultimate Orlando vacation. 50 Luxury Cabana Suites face the Beach for overnight visitors. White sand beaches, rolling waves, pools, water slides, concerts, beach games and restaurants make a day at the Ocean Dome and unforgettable experience at any time of the year. Overlooking the beach the Wave nightclub will be the hottest new nightclub spot in Orlando with its incredible night view of the beach below.