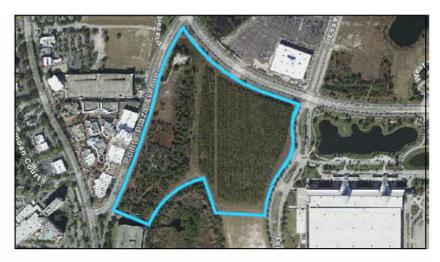

## **Proposed Hyatt Land Purchase**

Description

Parcel 282401820000010 Name FUTURE HYATT HOTEL SITE

Acreage 45.004 Exemption

Owner Name H E ORLANDO LLC 93.21% INT

MILLER SCOTT 6.79% INT

DOR Code 1039

Situs Address 9000 UNIVERSAL BLVD

### **Overview**

Aquaterra Orlando Partnership is currently in negotiations to acquire 45 acres of Prime Real Estatein Orlando, Fl. for the purposes of building the Aquaterra/Uinversal Orlando Resort Group development. This location is ideally located literally "down the street" from the Main Entrance of the Epic Universe Theme Park currently under construction.