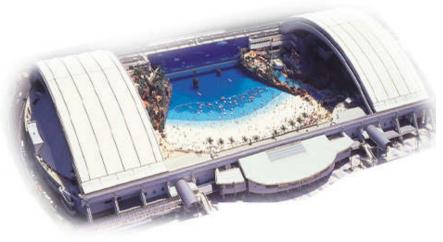

Imagine a salt water beach where the sky is always blue, it's never too hot or cold, the water isn't filled with pollution, and the surf is always perfect - welcome to Aquaterra's Ocean Dome. Visitors to Orlando are increasingly interested in bringing their families and are seeking venues that offer family oriented experiences. Aquaterra's Ocean Dome will give families the opportunity to spend a day at the beach anytime of the year. The massive 250 x 550 Ft. indoor beach and water-park with retractable roof will provide families with a unique experience in keeping with Aquaterra's goal of providing the ultimate Orlando vacation. 50 Luxury Cabana Suites face the Beach for overnight visitors. White sand beaches, rolling waves, pools, water slides, concerts, beach games and restaurants make a day at the Ocean Dome and unforgettable experience at any time of the year. Overlooking the beach the Wave nightclub will be the hottest new nightclub spot in Orlando with its incredible night view of the beach below.

The 1600 room Aquaterra Underwater Resort will be comprised of two towers, each with 572 rooms and a artificial lagoon containing up to 270 underwater suites, a first Worldwide. Each underwater suite will be approximately 500 square feet in size and have a 20-foot wide completely transparent wall that will look out on the underwater expanse of its lagoon. On the edge of the main lagoon, the two matching towers, 25 stories high, will rise from the depths of the lagoon and point skyward.