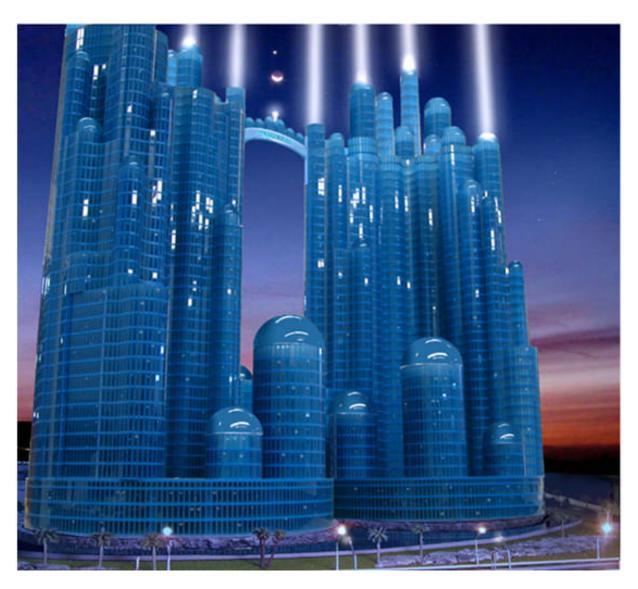

The 1600 room Aquaterra Underwater Resort will be comprised of two towers, each with 572 rooms and a artificial lagoon containing up to 270 underwater suites, a first Worldwide. Each underwater suite will be approximately 500 square feet in size and have a 20-foot wide completely transparent wall that will look out on the underwater expanse of its lagoon. On the edge of the main lagoon, the two matching towers, 25 stories high, will rise from the depths of the lagoon and point skyward.

Aquaterra will boast the only underwater restaurant in the US with transparent walled and roofed underwater dome, attached to the towers by acrylic underwater walkways. Guests will be able to see the underwater reefs and sea life" when they take a tour of the lagoon in Aquaterra's all-acrylic submarine. From the moment one approaches the massive glowing aqua spires, crossing over the bridges to the blue glass entrances through the huge atrium lobby of the hotel, a spectacular futuristic water kingdom will overwhelm the senses. Large pools, fountains, waterfalls, and water sculptures adorn the interior and exterior. Spanning the two towers will be the spacious "bridge" suite for the ultimate in luxury accommodation. In keeping with the Aquaterra theme, moving walkways and elevators all made of clear acrylic will be used to transport guests throughout the towers and underwater facilities.