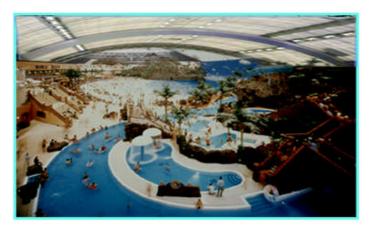

Imagine a salt water beach where the sky is always blue, it's never too hot or cold, the water isn't filled with pollution, and the surf is always perfect - welcome to Aquaterra's Ocean Dome. Visitors to Orlando are increasingly interested in bringing their families and are seeking venues that offer family oriented experiences. Aquaterra's Ocean Dome will give families the opportunity to spend a day at the beach anytime of the year. The massive 250 x 550 Ft. indoor beach and water-park with retractable roof will provide families with a unique experience in keeping with Aquaterra's goal of providing the ultimate Orlando vacation. 50 Luxury Cabana Suites face the Beach for overnight visitors. White sand beaches, rolling waves, pools, water slides, concerts, beach games and restaurants make a day at the Ocean Dome and unforgettable experience at any time of the year. Overlooking the beach the Wave nightclub will be the hottest new nightclub spot in Orlando with its incredible night view of the beach below.