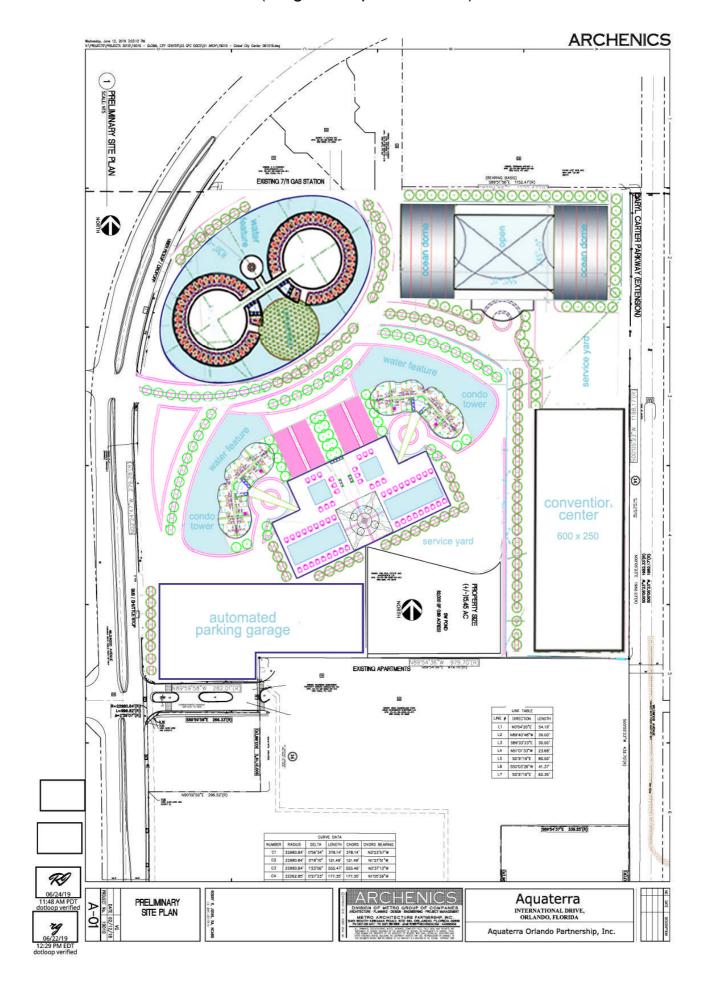

n Orlando, Fl. for the purposes of building the Aquaterra/Uinversal Orlando Resort Group development. This location is ideally located literally "down the street" from the Main Entrance of the Epic Universe Theme Park currently under construction.

We have offered Hyatt Hotels a Management position for the Aquattera Hotel in exchange for a favorable price for the land. We are also prepared to offer equity to Hyatt in exchange tor the land. If there is a price offered for a straight sale, Aquaterra Orlando Partnership will be seeking equity partners in order to buy the land. The land can be held as collateral to the buyer(s) with a suitable arrangement of resale, lease and Equity in the Aquaterra/Universal Hotel or a any combination of these.

## The Site Plan (rough draft prior location)



#### **Management Team Overview and Contact Information**

Charles Sieger, Senior Partner of Sieger/Suarez Architectural Partnership, is a Master Architect, who has created and built the most magnificent luxury condominium towers and office buildings in South Florida. His Clients include Donald Trump, The Dezers, and Jorge Lopez of The Related Group, to name a few. Charles is the co-mentor and co-creator of the Aquaterra Project and was instrumental in its inception. Firm has over 20 Billion Dollars in Completed Projects. Currently, Charles is building a 1080 ft. Waldorf-Astoria Tower in Downtown Miami www.siegersuarez.com

The Sieger Suarez Architectural Partnership
14121 Southwest 119th Avenue Miami, Florida 33186
305.274.2702 (P)

#### Anna@SiegerSuarez.com

**Michael Miller** Senior