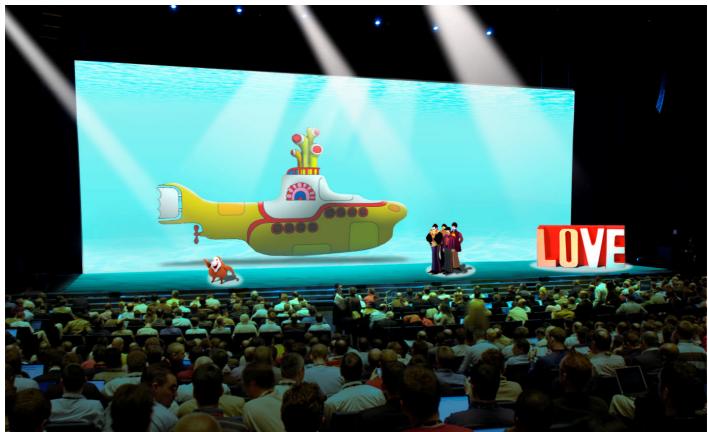

## Associate Partners (Beatles Yellow Submarine Show - Orlando)

**Jack Douglas** Mr. Douglas is one of the most respected record producers in the industry. Jack has worked with John Lennon, Aerosmith, The Who, Cheap Trick and Patti Smith.

He won a Grammy award for "record of the year" for John Lennon's Double Fantasy. Currently, he is producing a new album for Aerosmith and is soon to begin recording a new album for Ringo Starr. Jack is the Producer of the Yellow Submarine Soundtrack LP for the Yellow Submarine Live Show.

**Giles Martin** Mr. Martin, son of the infamous Beatles Record Producer George was the Producer and Engineer of the Beatles "Love" album for the hit Las Vegas production "Love". Giles was also the Producer of the latest Paul McCartney album "New". Giles along with Jack Douglas will be creating the Yellow Submarine Soundtrack LP for the Yellow Submarine Live Show.

**McGhee Entertainment** Doc McGhee is an <u>American music manager</u>, best known for working with <u>Kiss</u>, <u>Bon Jovi</u> and <u>Mötley Crüe</u>. Doc is an Executive Producer for the Yellow Submarine Live Show.