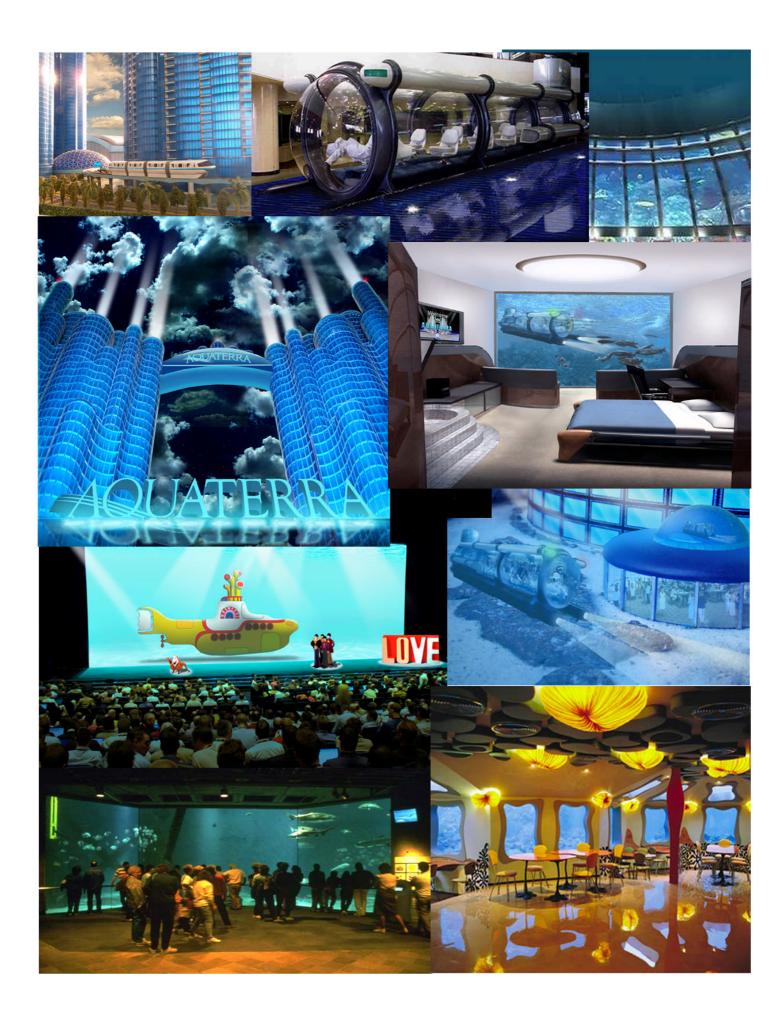

## Aquaterra Orlando Partnership, Inc. Deep Blue Development of Florida, Inc.

Presents:

The Aquaterra Hotel with Underwater Suites
The Aquaterra Ocean Dome
The Aquaterra Underwater Beatles Theatre
The "Yellow Submarine" Beatles Live Show

Imagine a salt water beach where the sky is always blue, it's never too hot or cold, the water isn't filled with pollution, and the surf is always perfect - welcome to Aquaterra's Ocean Dome. Visitors to Orlando are increasingly interested in bringing their families and are seeking venues that offer family oriented experiences. Aquaterra's Ocean Dome will give families the opportunity to spend a day at the beach anytime of the year. The massive 250 x 550 Ft. indoor beach and water-park with retractable roof will provide families with a unique experience in keeping with Aquaterra's goal of providing the ultimate Orlando vacation. 50 Luxury Cabana Suites face the Beach for overnight visitors. White sand beaches, rolling waves, pools, water slides, concerts, beach games and restaurants make a day at the Ocean Dome and unforgettable experience at any time of the year. Overlooking the beach the Wave nightclub will be the hottest new nightclub spot in Orlando with its incredible night view of the beach below.

The 1600 room Aquaterra Underwater Resort will be comprised of two towers, each with 572 rooms and a artificial lagoon containing up to 270 underwater suites, a first Worldwide. Each underwater suite will be approximately 500 square feet in size and have a 20-foot wide completely transparent wall that will look out on the underwater expanse of its lagoon. On the edge of the main lagoon, the two matching towers, 25 stories high, will rise from the depths of the lagoon and point skyward.

Aquaterra will boast the only underwater restaurant in the US with transparent walled and roofed underwater dome, attached to the towers by acrylic underwater walkways. Guests will be able to see the underwater reefs and sea life" when they take a tour of the lagoon in Aquaterra's all-acrylic submarine. From the moment one approaches the massive glowing aqua spires, crossing over the bridges to the blue glass entrances through the huge atrium lobby of the hotel, a spectacular futuristic water kingdom will overwhelm the senses. Large pools, fountains, waterfalls, and water sculptures adorn the interior and exterior. Spanning the two towers will be the spacious "bridge" suite for the ultimate in luxury accommodation. In keeping with the Aquaterra theme, moving walkways and elevators all made of clear acrylic will be used to transport guests throughout the towers and underwater facilities.

## Associate Partners (Beatles Yellow Submarine Show - Orlando)

**Jack Douglas** Mr. Douglas is one of the most respected record producers in the industry. Jack has worked with John Lennon, Aerosmith, The Who, Cheap Trick and Patti Smith.